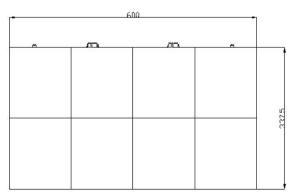

## **DIMENSIONS IN MM**

## NX QCOB

600 x 337.5 x 32mm

6.5kg

|                      | NX Series                              |                             |
|----------------------|----------------------------------------|-----------------------------|
| Physical Parameter   | Pixel Pitch                            | 1.875 mm                    |
|                      | LED Type                               | QCOB LED1212                |
|                      | Pixel Density (m²)                     | 284,444 pixels/m²           |
|                      | Pixel Density (Cabinet)                | 57,600 pixels/cabinet       |
|                      | Resolution of LED Module (W × H)       | 80 x 180 pixels             |
|                      | Resolution of Cabinet (W × H)          | 320 x 180 pixels            |
|                      | LED Module Size(W × H)                 | 150 x 168.75 mm             |
|                      | Cabinet Size (W $\times$ H $\times$ D) | 600 x 337.5 x 32 mm   27 in |
|                      | No. of Modules Per Cabinet(W × H)      | 4 x 2                       |
|                      | Cabinet Area                           | 0.2025 m²                   |
|                      | Aspect Ratio                           | 16:9                        |
|                      | Weight (per cabinet)                   | 6.5 kg                      |
|                      | Cabinet Material                       | Die-casting Aluminium       |
| Optical Parameter    | Brightness - Adjustable                | 600 nits                    |
|                      | Contrast Ratio                         | 10000:1                     |
|                      | Horizontal Viewing Angle               | 160°                        |
|                      | Vertical Viewing Angle                 | 160°                        |
|                      | Scan Rate                              | 60                          |
|                      | Color Temperature - Adjustable         | 3200~9300 K                 |
| Electrical Parameter | Average Power Consumption              | ≤210 W/m²                   |
|                      | Max Power Consumption                  | ≤460 W/m²                   |
|                      | Input Power Voltage                    | AC220V±15%, 50/60 (Hz)      |
| Processing Parameter | Drive Mode                             | Constant Current Drive      |
|                      | Frame Rate                             | 50&60 Hz                    |
|                      | Refresh Rate                           | 1920-3840 Hz                |
|                      | Gray Scale Processing                  | 14-16 bit                   |
| Operation Conditions | Operating Temp/Humidity                | -10 - 45 °C/ 10% - 85%RH    |
|                      | Storage Temp/Humidity                  | -20 -50 °C/ 10% - 85%RH     |
|                      | IP Rating                              | IP65 Module Surface ONLY    |
|                      | Life span, typ.                        | 100,000 Hrs                 |
| Service              | Servicing                              | Front                       |
| Certification        | Certification                          | CE, CB                      |