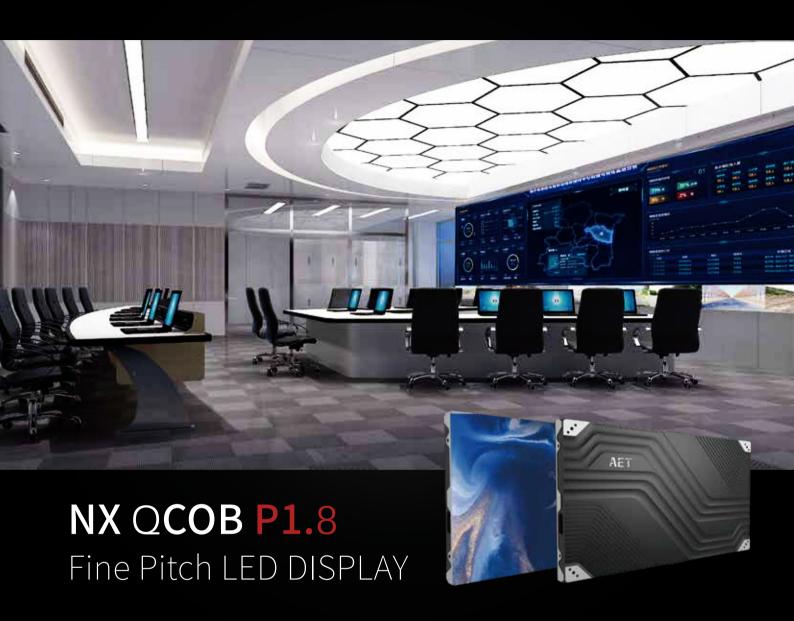

## NX QCOB

600 x 337.5 x 32mm

6.5kg

|                      | NX Series                              |                             |
|----------------------|----------------------------------------|-----------------------------|
| Physical Parameter   | Pixel Pitch                            | 1.875 mm                    |
|                      | LED Type                               | QCOB LED1212                |
|                      | Pixel Density (m²)                     | 284,444 pixels/m²           |
|                      | Pixel Density (Cabinet)                | 57,600 pixels/cabinet       |
|                      | Resolution of LED Module (W × H)       | 80 x 180 pixels             |
|                      | Resolution of Cabinet (W × H)          | 320 x 180 pixels            |
|                      | LED Module Size(W × H)                 | 150 x 168.75 mm             |
|                      | Cabinet Size (W $\times$ H $\times$ D) | 600 x 337.5 x 32 mm   27 in |
|                      | No. of Modules Per Cabinet(W × H)      | 4 x 2                       |
|                      | Cabinet Area                           | 0.2025 m²                   |
|                      | Aspect Ratio                           | 16:9                        |
|                      | Weight (per cabinet)                   | 6.5 kg                      |
|                      | Cabinet Material                       | Die-casting Aluminium       |
| Optical Parameter    | Brightness - Adjustable                | 600 nits                    |
|                      | Contrast Ratio                         | 10000:1                     |
|                      | Horizontal Viewing Angle               | 160°                        |
|                      | Vertical Viewing Angle                 | 160°                        |
|                      | Scan Rate                              | 60                          |
|                      | Color Temperature - Adjustable         | 3200~9300 K                 |
| Electrical Parameter | Average Power Consumption              | ≤210 W/m²                   |
|                      | Max Power Consumption                  | ≤460 W/m²                   |
|                      | Input Power Voltage                    | AC220V±15%, 50/60 (Hz)      |
| Processing Parameter | Drive Mode                             | Constant Current Drive      |
|                      | Frame Rate                             | 50&60 Hz                    |
|                      | Refresh Rate                           | 1920-3840 Hz                |
|                      | Gray Scale Processing                  | 14-16 bit                   |
| Operation Conditions | Operating Temp/Humidity                | -10 - 45 °C/ 10% - 85%RH    |
|                      | Storage Temp/Humidity                  | -20 -50 °C/ 10% - 85%RH     |
|                      | IP Rating                              | IP65 Module Surface ONLY    |
|                      | Life span, typ.                        | 100,000 Hrs                 |
| Service              | Servicing                              | Front                       |
| Certification        | Certification                          | CE, CB                      |