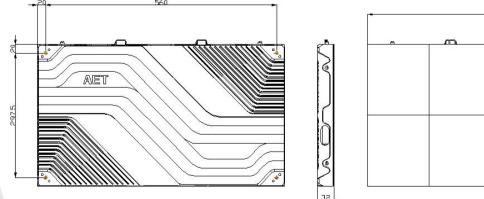

## **DIMENSIONS IN MM**

## NX QCOB

600 x 337.5 x 32mm

6.5kg

|                      | NX Series                              |                             |
|----------------------|----------------------------------------|-----------------------------|
| Physical Parameter   | Pixel Pitch                            | 1.875 mm                    |
|                      | LED Type                               | QCOB LED1212                |
|                      | Pixel Density (m²)                     | 284,444 pixels/m²           |
|                      | Pixel Density (Cabinet)                | 57,600 pixels/cabinet       |
|                      | Resolution of LED Module (W × H)       | 80 x 180 pixels             |
|                      | Resolution of Cabinet (W × H)          | 320 x 180 pixels            |
|                      | LED Module Size(W × H)                 | 150 x 168.75 mm             |
|                      | Cabinet Size (W $\times$ H $\times$ D) | 600 x 337.5 x 32 mm   27 in |
|                      | No. of Modules Per Cabinet(W × H)      | 4 x 2                       |
|                      | Cabinet Area                           | 0.2025 m²                   |
|                      | Aspect Ratio                           | 16:9                        |
|                      | Weight (per cabinet)                   | 6.5 kg                      |
|                      | Cabinet Material                       | Die-casting Aluminium       |
| Optical Parameter    | Brightness - Adjustable                | 600 nits                    |
|                      | Contrast Ratio                         | 10000:1                     |
|                      | Horizontal Viewing Angle               | 160°                        |
|                      | Vertical Viewing Angle                 | 160°                        |
|                      | Scan Rate                              | 60                          |
|                      | Color Temperature - Adjustable         | 3200~9300 K                 |
| Electrical Parameter | Average Power Consumption              | ≤210 W/m²                   |
|                      | Max Power Consumption                  | ≤460 W/m²                   |
|                      | Input Power Voltage                    | AC220V±15%, 50/60 (Hz)      |
| Processing Parameter | Drive Mode                             | Constant Current Drive      |
|                      | Frame Rate                             | 50&60 Hz                    |
|                      | Refresh Rate                           | 1920-3840 Hz                |
|                      | Gray Scale Processing                  | 14-16 bit                   |
| Operation Conditions | Operating Temp/Humidity                | -10 - 45 °C/ 10% - 85%RH    |
|                      | Storage Temp/Humidity                  | -20 -50 °C/ 10% - 85%RH     |
|                      | IP Rating                              | IP65 Module Surface ONLY    |
|                      | Life span, typ.                        | 100,000 Hrs                 |
| Service              | Servicing                              | Front                       |
| Certification        | Certification                          | CE, CB                      |